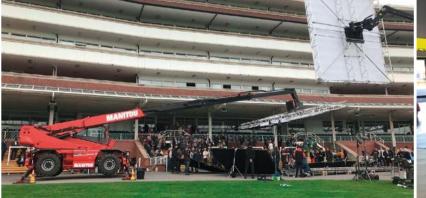

## PERFECT FILMING LOCATION

## FACILITIES

Newbury Racecourse offers an array of exclusive and unique outdoor and indoor space, all within 50 minutes from London Paddington and with easy access to the M4 corridor and the A34. Our site has over 10,000 sq.ft of studio-like space and over 225 acres of land for any type of event and setting, from roof stunts to sudden helicopter landings.