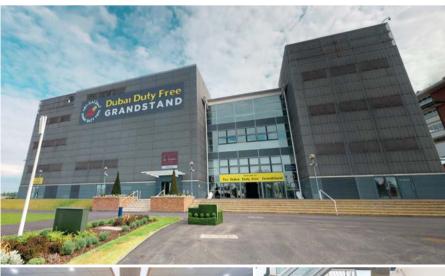

## FACILITIES

Newbury Racecourse offers an array of exclusive and unique outdoor and indoor space, all within 50 minutes from London Paddington and with easy access to the M4 corridor and the A34. Our site has over 10,000 sq.ft of studio-like space and over 225 acres of land for any type of event and setting, from roof stunts to sudden helicopter landings.

- Mainline train station on-site
- £50m redeveloped site
- Escalators
- Floor to ceiling bi-fold doors
- Outdoor space
- Woodland
- Kitchens
- Large new toilets
- Modern on-site hotel

- Corridors
- Over 3,500 parking spaces
- Bars
- Jockeys changing rooms
- Terraces & balconies
- Historical features
- Helicopter landing
- Flat roof
- High buildings