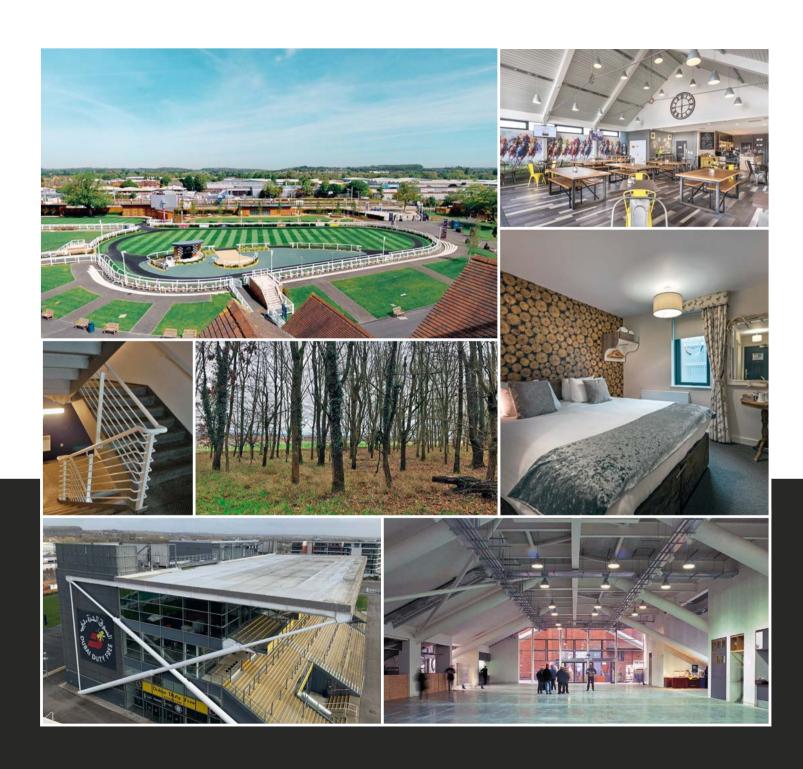

## FACILITIES

Newbury Racecourse offers an array of exclusive and unique outdoor and indoor space, all within 50 minutes from London Paddington and with easy access to the M4 corridor and the A34. Our site has over 10,000 sq.ft of studio-like space and over 225 acres of land for any type of event and setting, from roof stunts to sudden helicopter landings.

- Mainline train station on-site
- £50m redeveloped site
- Escalators
- Floor to ceiling bi-fold doors
- Outdoor space
- Woodland
- Kitchens
- Large new toilets
- Modern on-site hotel

- Corridors
- Over 3,500 parking spaces
- Bars
- Jockeys changing rooms
- Terraces & balconies
- Historical features
- Helicopter landing
- Flat roof
- High buildings