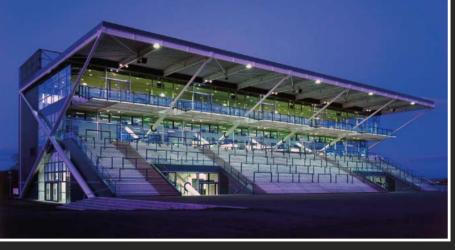

## FACILITIES

Newbury Racecourse offers an array of exclusive and unique outdoor and indoor space, all within 50 minutes from London Paddington and with easy access to the M4 corridor and the A34. Our site has over 10,000 sq.ft of studio-like space and over 225 acres of land for any type of event and setting, from roof stunts to sudden helicopter landings.

- Mainline train station on-site
- £50m redeveloped site
- Escalators
- Floor to ceiling bi-fold doors
- Outdoor space
- Woodland
- Kitchens
- Large new toilets
- Modern on-site hotel

- Corridors
- Over 3,500 parking spaces
- Bars
- Jockeys changing rooms
- Terraces & balconies
- Historical features
- Helicopter landing
- Flat roof
- High buildings