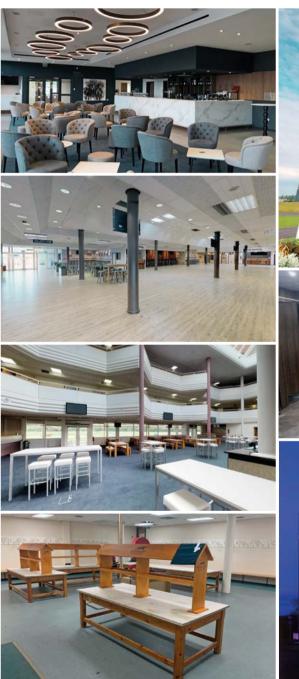

## FACILITIES

Newbury Racecourse offers an array of exclusive and unique outdoor and indoor space, all within 50 minutes from London Paddington and with easy access to the M4 corridor and the A34. Our site has over 10,000 sq.ft of studio-like space and over 225 acres of land for any type of event and setting, from roof stunts to sudden helicopter landings.

- Mainline train station on-site
- £50m redeveloped site
- Escalators
- Floor to ceiling bi-fold doors
- Outdoor space
- Woodland
- Kitchens
- Large new toilets
- Modern on-site hotel

- Corridors
- Over 3,500 parking spaces
- Bars
- Jockeys changing rooms
- Terraces & balconies
- Historical features
- Helicopter landing
- Flat roof
- High buildings