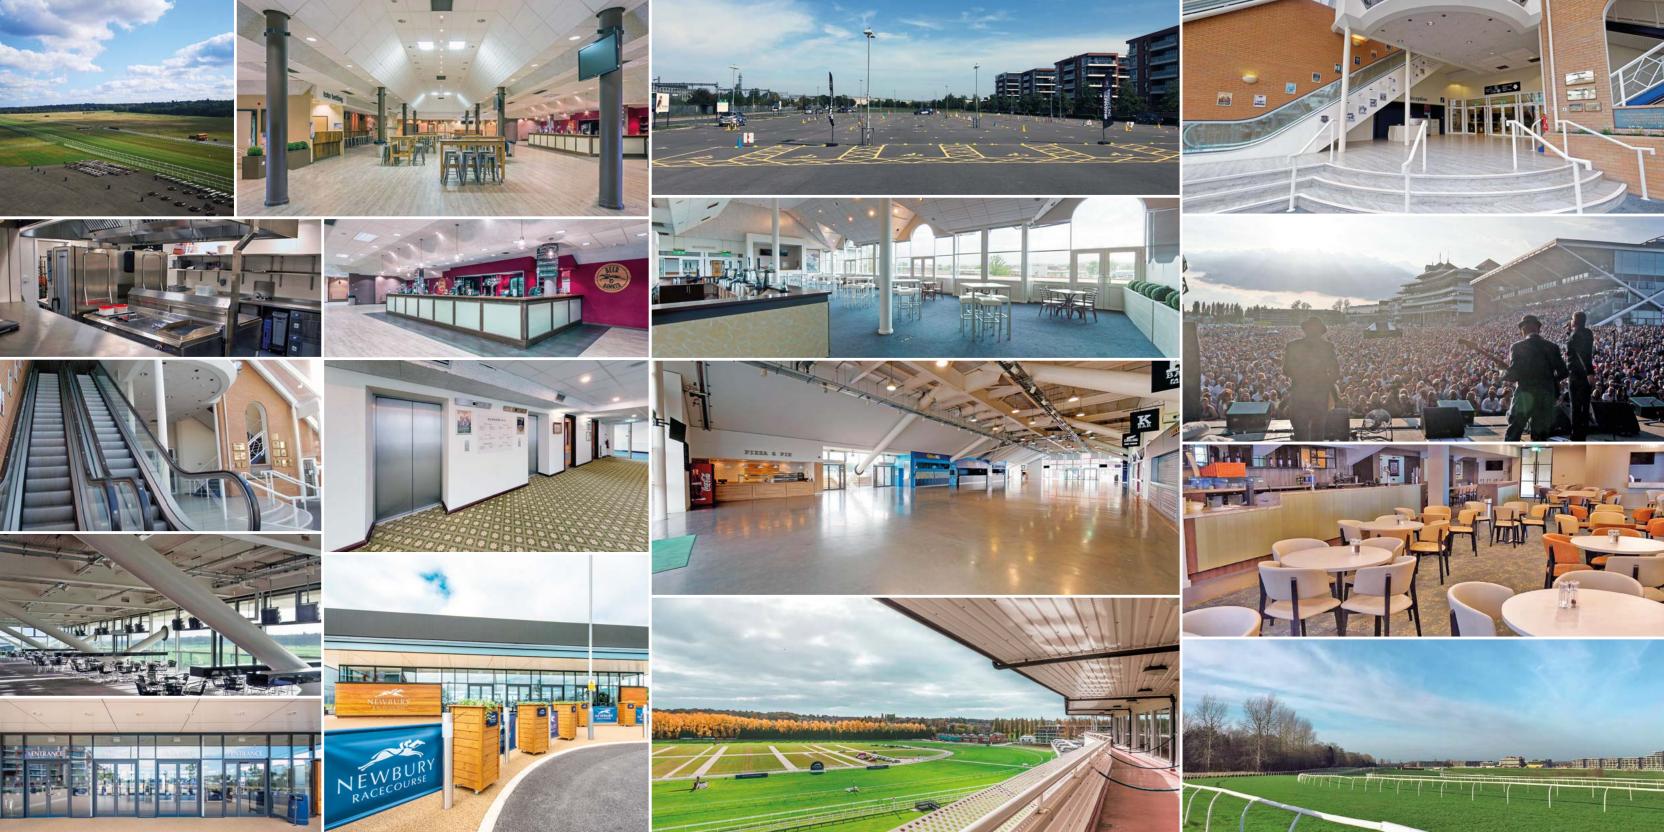

## FACILITIES

Newbury Racecourse offers an array of exclusive and unique outdoor and indoor space, all within 50 minutes from London Paddington and with easy access to the M4 corridor and the A34. Our site has over 10,000 sq.ft of studio-like space and over 225 acres of land for any type of event and setting, from roof stunts to sudden helicopter landings.

- Mainline train station on-site
- £50m redeveloped site
- Escalators
- Floor to ceiling bi-fold doors
- Outdoor space
- Woodland
- Kitchens
- Large new toilets
- Modern on-site hotel

- Corridors
- Over 3,500 parking spaces
- Bars
- Jockeys changing rooms
- Terraces & balconies
- Historical features
- Helicopter landing
- Flat roof
- High buildings